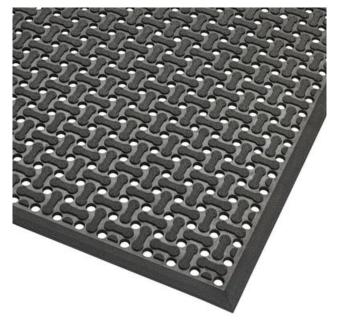

## Ergonomic, Anti-fatigue & Safety Matting - Food Processing and Food Service Matting 567 Superflow® XT Nitrile

Rubber duckboards provide a comfortable and safe working platform in wet areas with its aggressive slip resistant surface. Large holes and raised studs allow fluids in wet areas or debris in dry areas to fall through leaving the surface area clear.

- Oil resistant reversible anti-slip mat is remarkably comfortable and usable on both sides for extended life
- Perforated woven surface is slip resistant while allowing instant evacuation of liquids in wet areas
- Low profile for easy cart access
- Lightweight to facilitate lifting and cleaning
- 100% nitrile rubber compound is resistant to most industrial oils

### **Technical Specifications**

| Edges          | Moulded bevelled edges on all sides |  |
|----------------|-------------------------------------|--|
| Material       | 100% Nitrile rubber                 |  |
| Material Group | Nitrile rubber                      |  |
| Process        | Compression Moulding                |  |