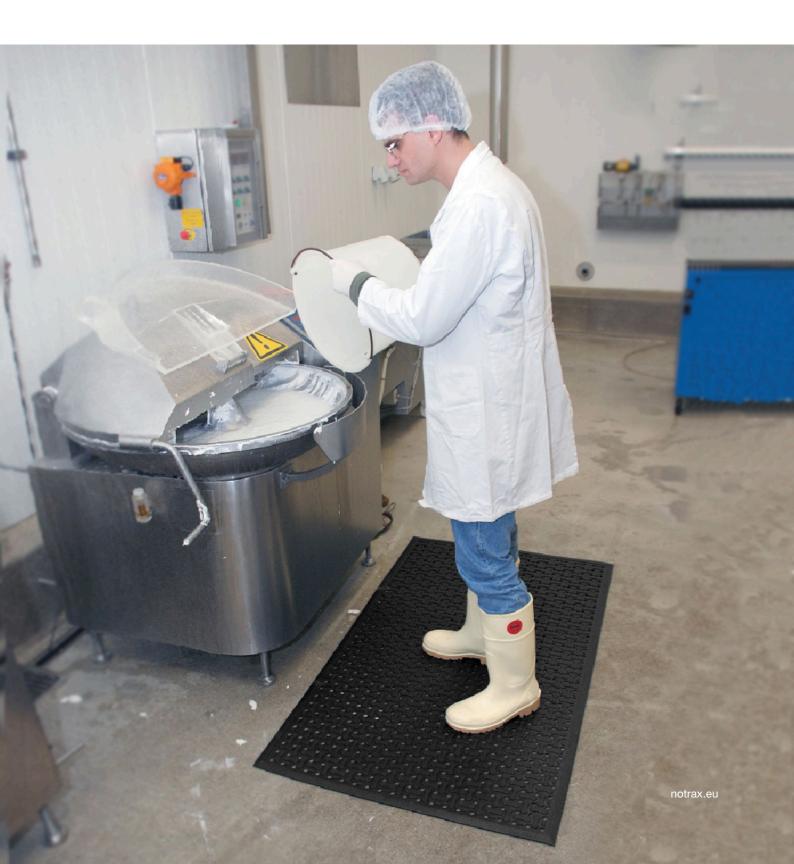

## Ergonomic, Anti-fatigue & Safety Matting - Food Processing and Food Service Matting 567 Superflow® XT Nitrile

Rubber duckboards provide a comfortable and safe working platform in wet areas with its aggressive slip resistant surface. Large holes and raised studs allow fluids in wet areas or debris in dry areas to fall through leaving the surface area clear.

- Oil resistant reversible anti-slip mat is remarkably comfortable and usable on both sides for extended life
- Perforated woven surface is slip resistant while allowing instant evacuation of liquids in wet areas
- Low profile for easy cart access
- Lightweight to facilitate lifting and cleaning
- 100% nitrile rubber compound is resistant to most industrial oils

#### Recommended use

- Wet/Dry and Greasy Areas
- Medium duty