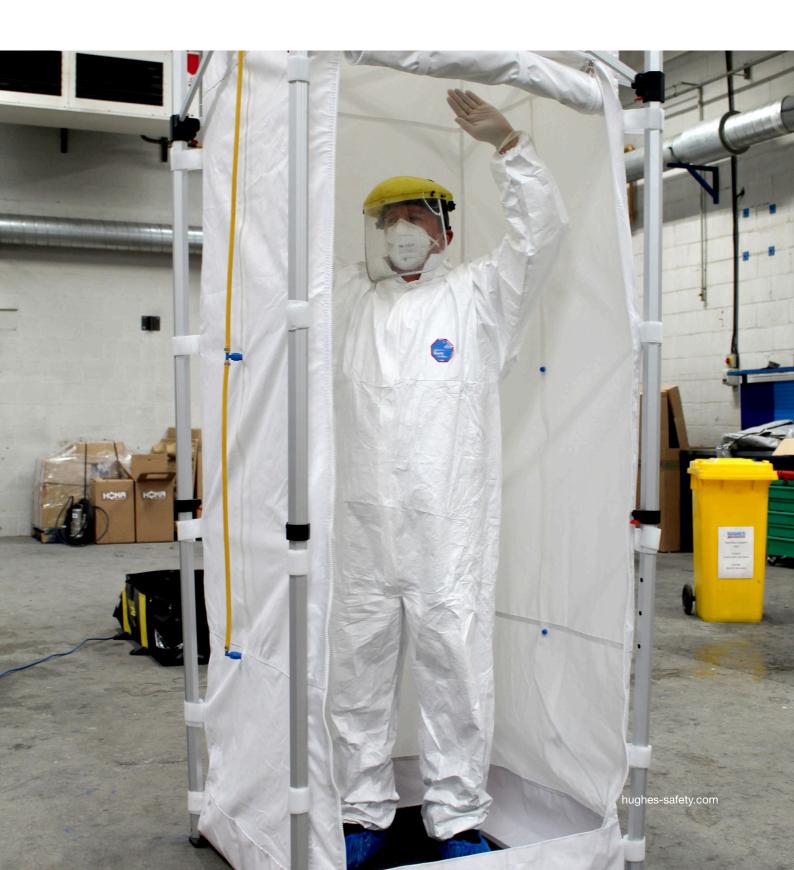

## Decontamination and Emergency Response - PORTAdec® 500

Multi-nozzle misting decontamination shower can kill the COVID-19 virus instantly upon application to skin, clothes and personal protective equipment when used in conjunction with the appropriate non-toxic disinfectant.

- Suitable for decontamination of PPE or within hygiene facilities for the general public
- Zipped sides allow for set-up as a walk-through unit or step-in/step-out
- Quickly deployed in under 4 minutes
- Potential to decontaminate around 700 users per cylinder\*
- Foot-operated activation for ease of use
- Packed in a transportable case on wheels