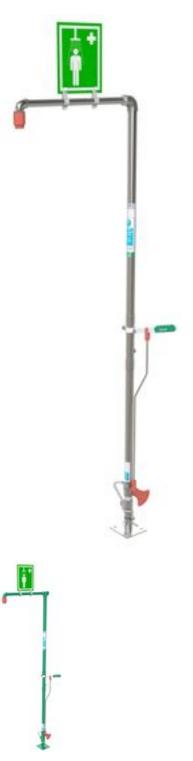

#### Outdoor Emergency Safety Showers -Outdoor Self-Draining Safety Shower

Floor mounted self-draining drench shower with galvanized mild steel pipework.

- Delivers the ANSI recommended 76 litres of potable water
- Fast, easy grip pull handle activation for ease of use

#### Colors:

- Galvanised Steel
- Stainless Steel

#### Sizes:

- 230 x 37 x 75
- 230 x 37 x 75cm