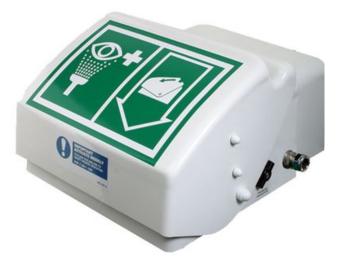

## Emergency Eye/Face Wash Equipment -Wall Mounted Closed Bowl Emergency Eye/Face Wash

Wall mounted, plumbed-in emergency eye/face wash with closed ABS bowl.

- Integral lid connects to water valve for automatic operation when the lid is pulled down
- Lid ensures the bowl remains clean and free from contamination
- Flow regulator valve guarantees an optimum water flow

## **Technical Specifications**

EFW Material

Closed ABS Bowl