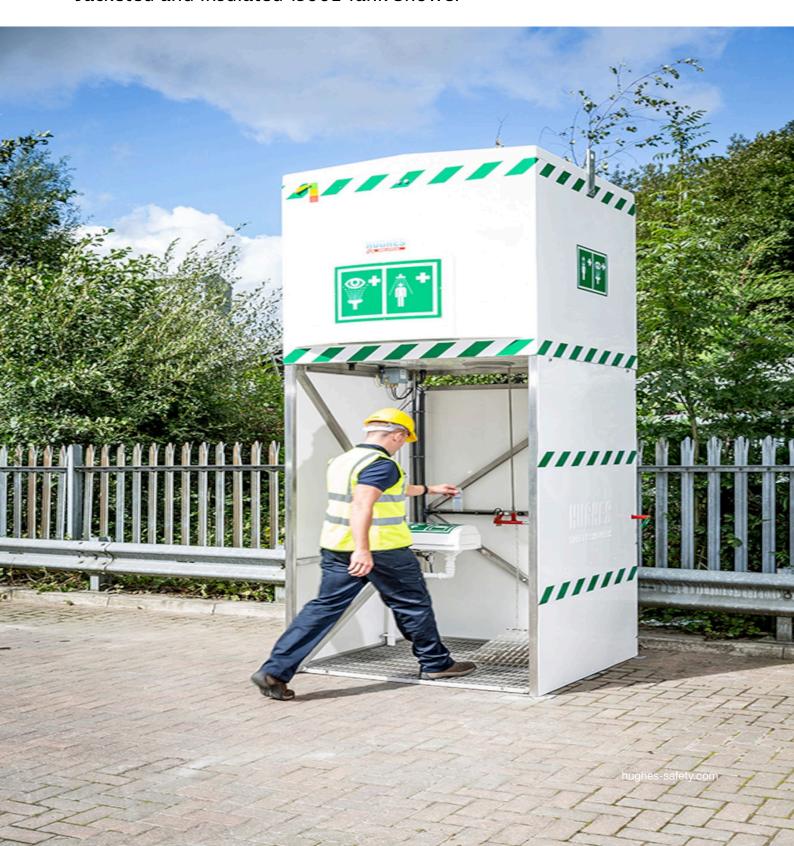

## Jacketed and Insulated 1500L Tank Shower

Jacketed and Insulated 1500L Tank Shower

# Emergency Tank Showers - Jacketed and Insulated 1500L Tank Shower

Insulated emergency tank shower with eye/face wash unit, for use in non-hazardous hot climates. Designed to meet and exceed ANSI standards by providing tepid water for over 15 minutes at a guaranteed flow of 76 litres per minute, even when there is no mains water supply.

- Provides tepid water for over 15 minutes at a guaranteed flow of 76 litres per minute
- Jacketed and insulated models maintain a steady temperature
- Suitable for use where insufficent water pressure exists

## Jacketed 1500L Tank Shower with stainless-steel frame

Art. nr. Recommended accessories
HSHJ14K1SS HSHTS61040