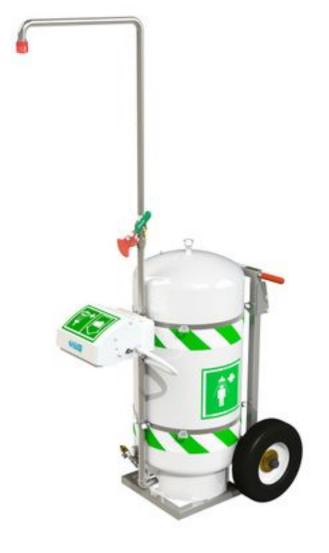

## Indoor Emergency Safety Showers - Unheated Mobile Safety Shower with Eye/Face Wash

The 114 litre capacity unheated mobile self-contained emergency safety shower with eye/face wash unit. Incorporating a polypropylene lined cylinder, a stainless steel frame and large pneumatic tyres, making it easy to manoeuvre by one person.

- 114 litre capacity capable of delivering a constant flow of water to the shower
- Adjustable wheel spacing allows the unit to fit through standard door openings
- Covered eye/face wash protects the bowl and diffusers against dust and debris

## 114 litre pressurised portable shower

| Art. nr.   | Art. Nr. Justrite US<br>Ref (ERP) | Description                       | Total height | Weight in kg |
|------------|-----------------------------------|-----------------------------------|--------------|--------------|
| HSHS040KGV | STD-40K/45G                       | STD-40K/45G 114L<br>PORTABLE SHWR | 111x74x145   | 80           |