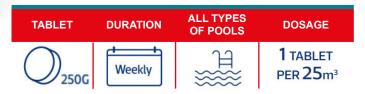

The initial treatment will have to be repeated whenever you notice a lack of transparency in the water.

**Maintenance treatment:** Once we have the water pH adjusted, add 1 tablet of ASTRAL Multi-action 250g for 25 m<sup>3</sup> of water for every 7-10 days.