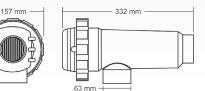

## DIMENSIONS

| TECHNICAL INFORMATION                                              |                                                                                                                                                       |                   |                    |
|--------------------------------------------------------------------|-------------------------------------------------------------------------------------------------------------------------------------------------------|-------------------|--------------------|
| MODELS                                                             | EiSalt 12                                                                                                                                             | EiSalt 21         | EiSalt 30          |
| Volume of water treated<br>(temperate climate, filtration 8hr/day) | 50 m <sup>3</sup>                                                                                                                                     | 90 m <sup>3</sup> | 140 m <sup>3</sup> |
| Nominal chlorine production                                        | 12 g/h                                                                                                                                                | 21 g/h            | 30 g/h             |
| Power rating                                                       | 90 W                                                                                                                                                  | 110 W             | 180 W              |
| User interface                                                     | LEDS                                                                                                                                                  |                   |                    |
| Operating mode                                                     | Normal, Cover mode (10%)                                                                                                                              |                   |                    |
| Clock/Timer                                                        | Linked to the filtration                                                                                                                              |                   |                    |
| Reverse polarity                                                   | Yes; adjustable                                                                                                                                       |                   |                    |
| Recommended salt level - minimum                                   | 5 g/L - 4.0 g/L minimum (*)                                                                                                                           |                   |                    |
| Safety                                                             | 'Salt' indicator light: reduced production<br>to protect the electrode<br>All Led blink: production is interrupted<br>until optimal conditions return |                   |                    |
| Cell position                                                      | Horizontal or vertical                                                                                                                                |                   |                    |
| Compatible pipework                                                | DN63 mm (use of PVC reducers for DN50 mm)                                                                                                             |                   |                    |
| Protection rating                                                  | 124                                                                                                                                                   |                   |                    |
| 50/60 Hz power supply                                              | 220-240 VAC                                                                                                                                           |                   |                    |