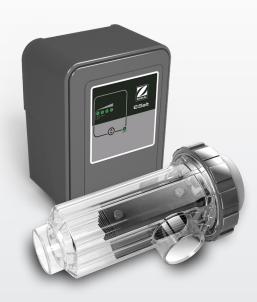

# EiSalt

# 1 LONG-LASTING

One of the **longest-lasting** chlorinators in its category (up to 8000 hours) thanks to its **high quality titanium** electrode.

# **2** SUITABLE FOR ALL INSTALLATIONS

With its compact design, EiSalt can be installed anywhere, **in confined spaces and even in humid environments**.

TITANIUM INSIDE

**● 22** 

# **3** SAFETY FIRST

EiSalt has been developed to ease the owner's daily routine with security features such as gas sensor that will stop it if there is no flow and a salt alarm to indicate a lack of salt in the pool.