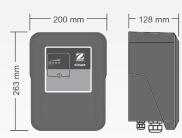

## DIMENSIONS

| TECHNICAL INFORMATION                                              |                                                                                                                                                       |                   |                    |
|--------------------------------------------------------------------|-------------------------------------------------------------------------------------------------------------------------------------------------------|-------------------|--------------------|
| MODELS                                                             | EiSalt 12                                                                                                                                             | EiSalt 21         | EiSalt 30          |
| Volume of water treated<br>(temperate climate, filtration 8hr/day) | 50 m <sup>3</sup>                                                                                                                                     | 90 m <sup>3</sup> | 140 m <sup>3</sup> |
| Nominal chlorine production                                        | 12 g/h                                                                                                                                                | 21 g/h            | 30 g/h             |
| Power rating                                                       | 90 W                                                                                                                                                  | 110 W             | 180 W              |
| User interface                                                     | LEDS                                                                                                                                                  |                   |                    |
| Operating mode                                                     | Normal, Cover mode (10%)                                                                                                                              |                   |                    |
| Clock/Timer                                                        | Linked to the filtration                                                                                                                              |                   |                    |
| Reverse polarity                                                   | Yes; adjustable                                                                                                                                       |                   |                    |
| Recommended salt level - minimum                                   | 5 g/L - 4.0 g/L minimum (*)                                                                                                                           |                   |                    |
| Safety                                                             | 'Salt' indicator light: reduced production<br>to protect the electrode<br>All Led blink: production is interrupted<br>until optimal conditions return |                   |                    |
| Cell position                                                      | Horizontal or vertical                                                                                                                                |                   |                    |
| Compatible pipework                                                | DN63 mm (use of PVC reducers for DN50 mm)                                                                                                             |                   |                    |
| Protection rating                                                  | 124                                                                                                                                                   |                   |                    |
| 50/60 Hz power supply                                              | 220-240 VAC                                                                                                                                           |                   |                    |