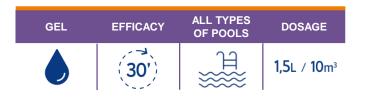

### **INSTRUCTIONS FOR USE**

Ensure the pool is drained. Moisten with water and apply undiluted product to the surfaces to be cleaned, using a brush or plastic roller. Let the product penetrate for approximately 1/2 hour and then rinse with abundant water until neutralization. If the encrustation persists, repeat the operation. In areas where the incrustation is very acute, it is advisable to assist the action of the product by scrubbing the area with a brush.

### DOSAGE

The approximate consumption is about 1,5 liters for every 10 m<sup>3</sup> of the swimming-pool water, depending on the degree of dirtiness..