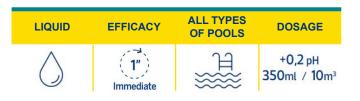

# PROPERTIES

| Appearance              | Transparent liquid             |
|-------------------------|--------------------------------|
| Colour                  | Colourless                     |
| Density 20°             | 1,26 – 1,30 g/cm. <sup>3</sup> |
| pH (water solution 10%) | 14                             |

# DOSAGE

Add 3,5 L. of product to increase the pH of 100 m<sup>3</sup> of water by 0,2 units.

These doses are the ones suggested and can be modified according to the own characteristics of every swimming pool, climate, etc.