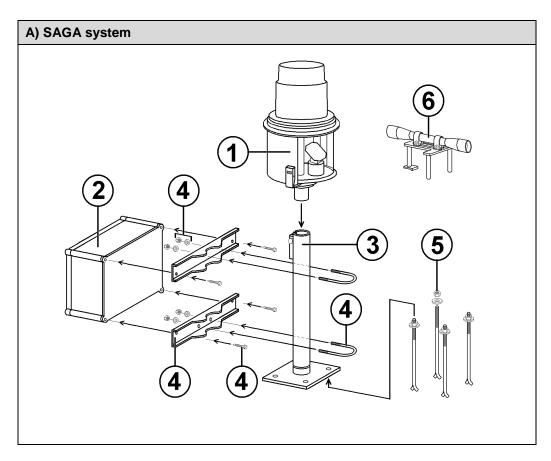

### SAGA SPARE PART LIST

The following is a list of spare parts and a view on the next page for the SAGA system.

Note: Contact Safegate Group for assistance with ordering spare parts.

| Item  | Description                                       | Quantity per |      | Code  | Old Code |
|-------|---------------------------------------------------|--------------|------|-------|----------|
|       |                                                   | system       | code |       |          |
| Α     | SAGA SYSTEM                                       |              |      |       |          |
| 1     | Complete optical head                             | 2            | 1    | 12518 | 96215639 |
| 2     | Power supply box                                  | 2            |      |       |          |
|       | - Master box                                      |              | 1    | 16450 | 96261301 |
|       | - Slave box                                       |              | 1    | 16561 | 59004736 |
| 3+4+5 | Leg + fixing accessories                          | 2            | 1    | 13596 | 99001229 |
| 6     | SAGA adjusting tool                               | 1            | 1    | 11906 | 96102496 |
| В     | POWER SUPPLY BOXES                                |              |      |       |          |
| 8     | Electronic PCB with fixing screws                 | 2            |      |       |          |
|       | - For Master                                      |              | 1    | 16562 | 59004738 |
|       | - For Slave                                       |              | 1    | 16563 | 96261353 |
| 9     | Power supply block with fixing screws             | 2            | 1    | 16564 | 59004735 |
| 11    | Heating resistor                                  | 2            | 1    | 15103 | 96217265 |
|       | Set of fuses for power supply boxes               | 2            | 1    | 16565 | 59004734 |
| С     | OPTICAL HEADS                                     |              |      |       |          |
| 12    | Optical head cover                                | 2            | 1    | 16337 | 59004712 |
| 13+14 | Protection glass with fixing ring                 | 2            | 1    | 16566 | 96261253 |
| 15    | 100W 12V halogen Lamp                             | 2            | 1    | 14712 | 96200950 |
| 16    | Lamp terminal                                     | 2            | 1    | 16567 | 96261255 |
| 17*   | Complete lamp support with fixing screws          | 2            | 1    | 16568 | 96261254 |
| 18+19 | Rotation axis with shutter and a set of two gears | 2            | 1    | 16569 | 96261257 |
| 20*   | Step by step motor with fixing screws             | 2            | 1    | 15104 | 96217266 |
| 21*   | Position sensor with fixing accessories           | 2            | 1    | 16570 | 96261251 |
| 22*   | Mirror block                                      | 2            | 1    | 16571 | 96261256 |
|       | Heating resistor with its fixing accessories      | 2            | 1    | 15103 | 96217265 |

<sup>\*</sup>The SAGA unit must be adjusted after change of these parts

**Note**: Component availability or design may be subject to change due to unforeseen circumstances. This document is subject to change or new information from Safegate Group, as and when available or if required, with reservation for error or price changes. Contact Safegate Group for assistance with ordering spare parts.