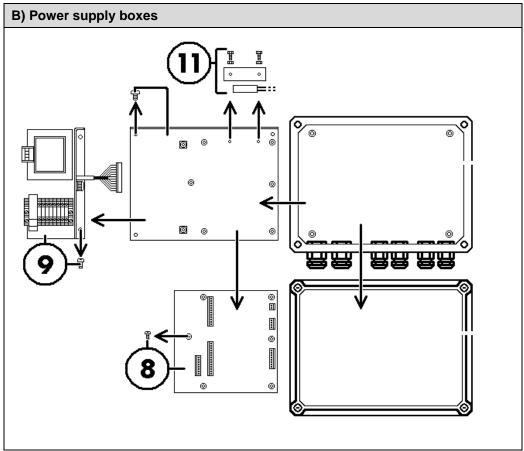

### SAGA SPARE PART LIST

The following is a list of spare parts and a view on the next page for the SAGA system.

Note: Contact Safegate Group for assistance with ordering spare parts.

| Item  | Description                                       | Quantity per |      | Code  | Old Code |
|-------|---------------------------------------------------|--------------|------|-------|----------|
|       |                                                   | system       | code |       |          |
| Α     | SAGA SYSTEM                                       |              |      |       |          |
| 1     | Complete optical head                             | 2            | 1    | 12518 | 96215639 |
| 2     | Power supply box                                  | 2            |      |       |          |
|       | - Master box                                      |              | 1    | 16450 | 96261301 |
|       | - Slave box                                       |              | 1    | 16561 | 59004736 |
| 3+4+5 | Leg + fixing accessories                          | 2            | 1    | 13596 | 99001229 |
| 6     | SAGA adjusting tool                               | 1            | 1    | 11906 | 96102496 |
| В     | POWER SUPPLY BOXES                                |              |      |       |          |
| 8     | Electronic PCB with fixing screws                 | 2            |      |       |          |
|       | - For Master                                      |              | 1    | 16562 | 59004738 |
|       | - For Slave                                       |              | 1    | 16563 | 96261353 |
| 9     | Power supply block with fixing screws             | 2            | 1    | 16564 | 59004735 |
| 11    | Heating resistor                                  | 2            | 1    | 15103 | 96217265 |
|       | Set of fuses for power supply boxes               | 2            | 1    | 16565 | 59004734 |
| С     | OPTICAL HEADS                                     |              |      |       |          |
| 12    | Optical head cover                                | 2            | 1    | 16337 | 59004712 |
| 13+14 | Protection glass with fixing ring                 | 2            | 1    | 16566 | 96261253 |
| 15    | 100W 12V halogen Lamp                             | 2            | 1    | 14712 | 96200950 |
| 16    | Lamp terminal                                     | 2            | 1    | 16567 | 96261255 |
| 17*   | Complete lamp support with fixing screws          | 2            | 1    | 16568 | 96261254 |
| 18+19 | Rotation axis with shutter and a set of two gears | 2            | 1    | 16569 | 96261257 |
| 20*   | Step by step motor with fixing screws             | 2            | 1    | 15104 | 96217266 |
| 21*   | Position sensor with fixing accessories           | 2            | 1    | 16570 | 96261251 |
| 22*   | Mirror block                                      | 2            | 1    | 16571 | 96261256 |
|       | Heating resistor with its fixing accessories      | 2            | 1    | 15103 | 96217265 |

<sup>\*</sup>The SAGA unit must be adjusted after change of these parts

**Note**: Component availability or design may be subject to change due to unforeseen circumstances. This document is subject to change or new information from Safegate Group, as and when available or if required, with reservation for error or price changes. Contact Safegate Group for assistance with ordering spare parts.