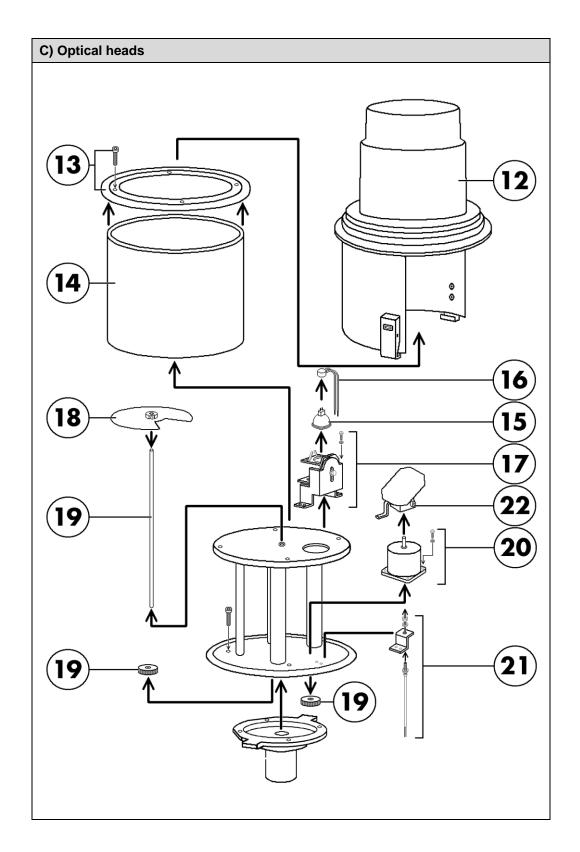

### SAGA SPARE PART LIST

The following is a list of spare parts and a view on the next page for the SAGA system.

Note: Contact Safegate Group for assistance with ordering spare parts.

| Item  | Description                                       | Quantity per |      | Code  | Old Code |
|-------|---------------------------------------------------|--------------|------|-------|----------|
|       |                                                   | system       | code |       |          |
| Α     | SAGA SYSTEM                                       |              |      |       |          |
| 1     | Complete optical head                             | 2            | 1    | 12518 | 96215639 |
| 2     | Power supply box                                  | 2            |      |       |          |
|       | - Master box                                      |              | 1    | 16450 | 96261301 |
|       | - Slave box                                       |              | 1    | 16561 | 59004736 |
| 3+4+5 | Leg + fixing accessories                          | 2            | 1    | 13596 | 99001229 |
| 6     | SAGA adjusting tool                               | 1            | 1    | 11906 | 96102496 |
| В     | POWER SUPPLY BOXES                                |              |      |       |          |
| 8     | Electronic PCB with fixing screws                 | 2            |      |       |          |
|       | - For Master                                      |              | 1    | 16562 | 59004738 |
|       | - For Slave                                       |              | 1    | 16563 | 96261353 |
| 9     | Power supply block with fixing screws             | 2            | 1    | 16564 | 59004735 |
| 11    | Heating resistor                                  | 2            | 1    | 15103 | 96217265 |
|       | Set of fuses for power supply boxes               | 2            | 1    | 16565 | 59004734 |
| С     | OPTICAL HEADS                                     |              |      |       |          |
| 12    | Optical head cover                                | 2            | 1    | 16337 | 59004712 |
| 13+14 | Protection glass with fixing ring                 | 2            | 1    | 16566 | 96261253 |
| 15    | 100W 12V halogen Lamp                             | 2            | 1    | 14712 | 96200950 |
| 16    | Lamp terminal                                     | 2            | 1    | 16567 | 96261255 |
| 17*   | Complete lamp support with fixing screws          | 2            | 1    | 16568 | 96261254 |
| 18+19 | Rotation axis with shutter and a set of two gears | 2            | 1    | 16569 | 96261257 |
| 20*   | Step by step motor with fixing screws             | 2            | 1    | 15104 | 96217266 |
| 21*   | Position sensor with fixing accessories           | 2            | 1    | 16570 | 96261251 |
| 22*   | Mirror block                                      | 2            | 1    | 16571 | 96261256 |
|       | Heating resistor with its fixing accessories      | 2            | 1    | 15103 | 96217265 |

<sup>\*</sup>The SAGA unit must be adjusted after change of these parts

**Note**: Component availability or design may be subject to change due to unforeseen circumstances. This document is subject to change or new information from Safegate Group, as and when available or if required, with reservation for error or price changes. Contact Safegate Group for assistance with ordering spare parts.