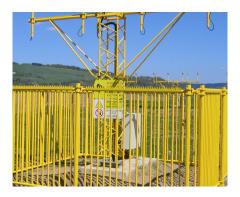

3.1.12 Notwithstanding the above, a light weight frangible fence should be installed when located between frangible lighting towers or when located to protect ILS critical and sensitive areas against unlawful interference.

## Frangible Exel Fencing

The fence is assembled at the site from pre-assembled panels and posts.

#### **Panels**

- The panels are available in two widths, 1,0 m and 2,0 m.
- Standard height of the panel is 1,9 m which makes the fence an
- average of 2 m height from the ground level.
- Other panel heights are available on request.
- Free space between panel uprights is 90 mm.