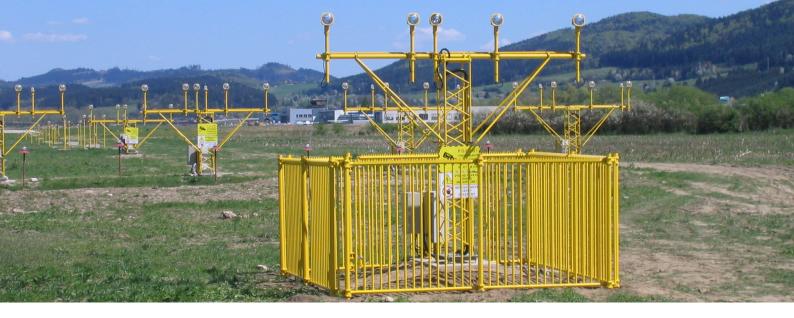

3.1.12 Notwithstanding the above, a light weight frangible fence should be installed when located between frangible lighting towers or when located to protect ILS critical and sensitive areas against unlawful interference.

#### **Corners**

■ The fence can be installed in straight line, with 90° and 45° corners.