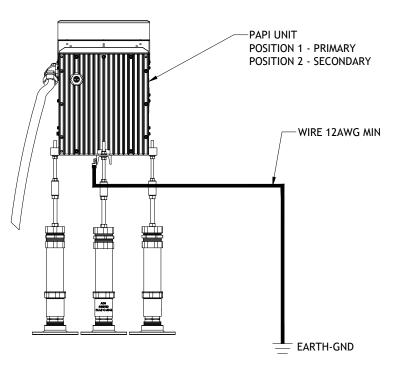

## PRIMARY OR SECONDARY UNIT EARTH GROUND CONNECTION

|                                                                                                     |                                                            |                   |                            |             | CONTROLLED COPY                                                                                                                    |                               |  |  |
|-----------------------------------------------------------------------------------------------------|------------------------------------------------------------|-------------------|----------------------------|-------------|------------------------------------------------------------------------------------------------------------------------------------|-------------------------------|--|--|
|                                                                                                     |                                                            |                   |                            |             | Unauthorized duplication of this document in whole or part is<br>prohibited. Initialed in RED ink below indicates authorized copy. |                               |  |  |
|                                                                                                     |                                                            |                   |                            |             | INITIAL & DATE:                                                                                                                    |                               |  |  |
|                                                                                                     |                                                            |                   |                            |             | ADB<br>SAFEGATE                                                                                                                    |                               |  |  |
|                                                                                                     |                                                            |                   |                            |             |                                                                                                                                    | 514) 861-1304<br>14) 864-2069 |  |  |
| C-421                                                                                               | 421 SEE REV D NOTES                                        |                   |                            | 05JUN20     | Columbus, OH 43230                                                                                                                 | ,                             |  |  |
| C-268                                                                                               | 268 ADDITION OF POSITION 1 & 2 BOXES                       |                   |                            | 19JUL19     | DRAWING TITLE:<br>LED PAPI L-881 STYLE B                                                                                           |                               |  |  |
| 4274                                                                                                | 274 ADD REDUNDANT CONFIGURATION                            |                   | DLR                        | 31AUG17     | (2-BOX CURRENT DRIVEN SYSTEM)                                                                                                      |                               |  |  |
|                                                                                                     | INITIAL RELEASE                                            |                   | WH                         | 20MAR14     | INSTALLATION OF FIELD CABL                                                                                                         | ING                           |  |  |
| eco<br>Jmber                                                                                        | REVISION DESCR                                             |                   | DRAWN<br>BY                | REV<br>DATE |                                                                                                                                    |                               |  |  |
| WINGS:<br>X 117A0078 43A4165/XXXX WHALLAM<br>n contained on this drawing is to be used expressly in |                                                            |                   | DRAWN DATE:<br>19 FEB 2014 |             | SCALE: N/A                                                                                                                         | SHEET NUMBER:<br>3 OF 3       |  |  |
|                                                                                                     | ined on this drawing is to b<br>it was submitted. Any disc |                   |                            |             | DRAWING NUMBER:                                                                                                                    | REV.                          |  |  |
|                                                                                                     | as ADB Airfield Solutions, I<br>ADB Airfield Solutions.    | nc. may otherwise | agree in                   | writing.    | 117A0085                                                                                                                           | D                             |  |  |
|                                                                                                     |                                                            |                   |                            |             |                                                                                                                                    |                               |  |  |