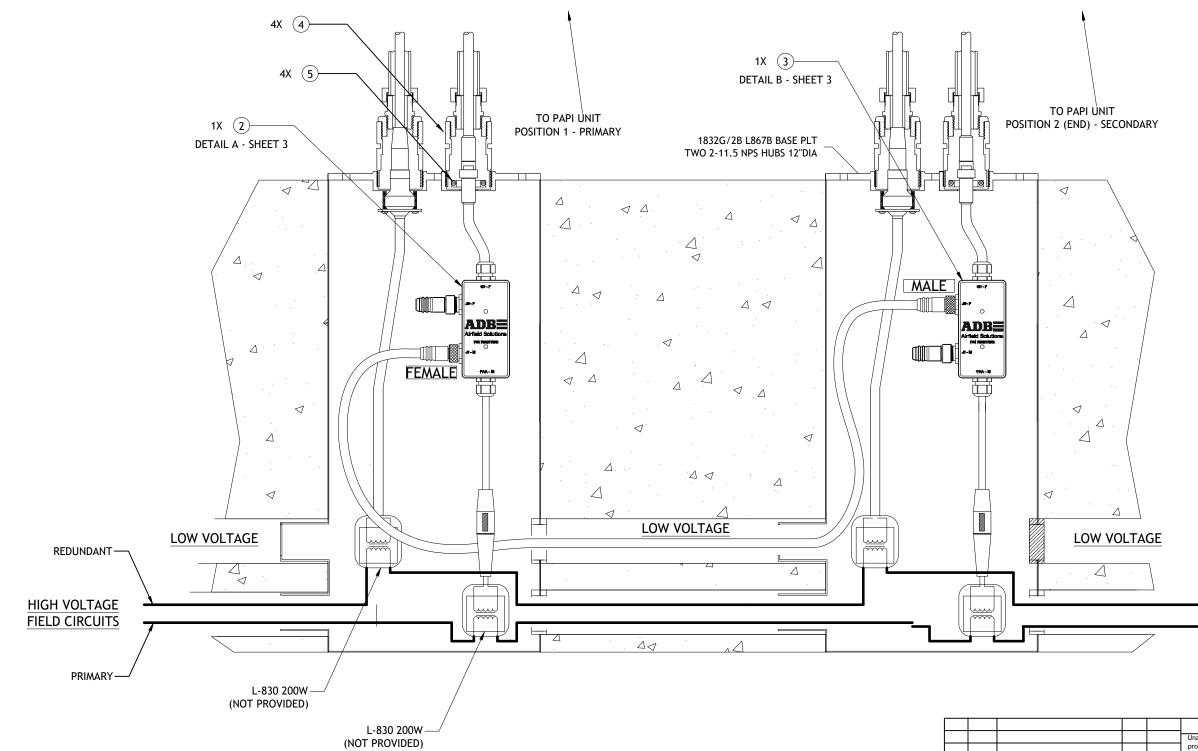

## WARNING: PLUGS MAY HAVE BEEN LOOSENED 2-BOX CURRENT DRIVEN FIELD INSTALLATION (NON-REDUNDANT SHOWN) DURING SHIPPING. AT TIME OF INSTALLATION VERIFY THAT PLUGS ARE SECURELY FASTENED TO RECEPTACLES. 2X (4) $\langle c \rangle$ 1X (3)-2X (5)-DETAIL B - SHEET 3 TO PAPI UNIT 1X (2) TO PAPI UNIT (1)-POSITION 2 (END) - SECONDARY **POSITION 1 - PRIMARY** DETAIL B - SHEET 3 DETAIL A - SHEET 3 DETAIL B - SHEET 3 -2 `⊲ $\triangleleft$ Δ $\triangleleft \Delta$ Λ Δ Δ. Δ $\triangleleft$ Δ ΠT ĹΠ $\triangleleft$ MALE Δ $\triangleleft$ Δ 4 $\triangle \triangleleft$ ADB $\triangleleft$ Δ Δ Δ FEMALE $\triangleleft$ . $\triangle$ $\triangleleft$ $\triangleleft$ Δ Δ $\triangleleft$ Δ D d Δ $\triangleleft$ 21 Δ LOW VOLTAGE LOW VOLTAGE LOW VOLTAGE $\bigtriangledown \forall$ $\bigtriangleup$ Δ HIGH VOLTAGE HIGH VOLTAGE HIGH VOLTAGE FIELD CIRCUIT FIELD CIRCUIT FIELD CIRCUIT $\Delta \triangleleft^{\cdot}$ **REV D NOTES:** \* ADD SHEET 2 TO SHOW REDUNDANT PAPI B 2 BOX INSTALLATION. L-830 200W \* REVISE COMPONENT QUANTITY FOR 94A0664/B2R CONFIGURATION. (NOT PROVIDED)

| 94A0664/B2X : LED PAPI L-881 STYLE B EXTERNAL CABLE KIT (2-BOX CURRENT DRIVEN) - NOTE 2 |             |                                                                |   |   |                                          |  |  |  |
|-----------------------------------------------------------------------------------------|-------------|----------------------------------------------------------------|---|---|------------------------------------------|--|--|--|
| ITEM<br>NO.                                                                             | PART NUMBER | MBER DESCRIPTION                                               |   |   |                                          |  |  |  |
| 1                                                                                       | 73A0178/40  | REMKE MINI-LINK 40FT 6P FEMALE/MALE-INT 16/6 STOW W/ SCREW CAP | 1 | 1 | $\langle D \rangle$                      |  |  |  |
| 2                                                                                       | 73A0179/C1  | LED PAPI STYLE B (CURRENT DRIVEN) JUNCTION BOX W/MALE PLUG     | 1 | 1 | $\left< D \right>$                       |  |  |  |
| 3                                                                                       | 73A0179/C2  | LED PAPI STYLE B (CURRENT DRIVEN) JUNCTION BOX W/FEMALE PLUG   | 1 | 1 | $\left \left< \mathbf{D} \right>\right $ |  |  |  |
| 4                                                                                       | 62A0711     | FRANGIBLE COUPLING 2-11.5 NPT L-880/L-881                      | 2 | 4 |                                          |  |  |  |
| 5                                                                                       | 63A0563     | CABLE CLAMP 961-X                                              | 2 | 4 | ]                                        |  |  |  |

## NOTES:

- 1. ALL EXTERNAL CABLES ARE PROVIDED IN ADB KIT # 94A0664/B2 AND /B2R (REDUNDANT).
- THE 94A0664/B2R KIT CONTAINS (4) 63A0563 CABLE CLAMPS. ONLY (2) ARE REQUIRED IF THE 2. REDUNDANT ISOLATION TRANSFORMERS ARE PROVIDED WITH STYLE 8 SECONDARY.
- 3. DURING INSTALLATION OF CABLE SYSTEM, LEAVE CAPS IN PLACE TO PROTECT CONNECTORS/RECEPTACLES. REMOVE CAPS ONLY WHEN MAKING FINAL CONNECTIONS. PLUGS ARE PRE-INSTALLED ON 73A0179/CX AND ARE NOT TO BE REMOVED.
- DO NOT REMOVE THE CAPS ON THE UNUSED JUNCTION BOX RECEPTACLES. ENSURE CAPS OF 4. UNUSED RECEPTACLES ARE SECURELY FASTENED.
- 5. FOR CORRECT PAPI UNIT POSITIONS AS ASSOCIATED TO THE RUNWAY, LOCATE UNITS PER ADB DOCUMENT # 117A0078 SHEET 3.
- SEE SHEET 3 FOR PAPI UNIT TO EARTH GROUND CONNECTION. 6.
- REFERENCE ADB DOCUMENT # 43A4165/XXXX FOR INTERNAL WIRING OF PAPI UNITS. 7.