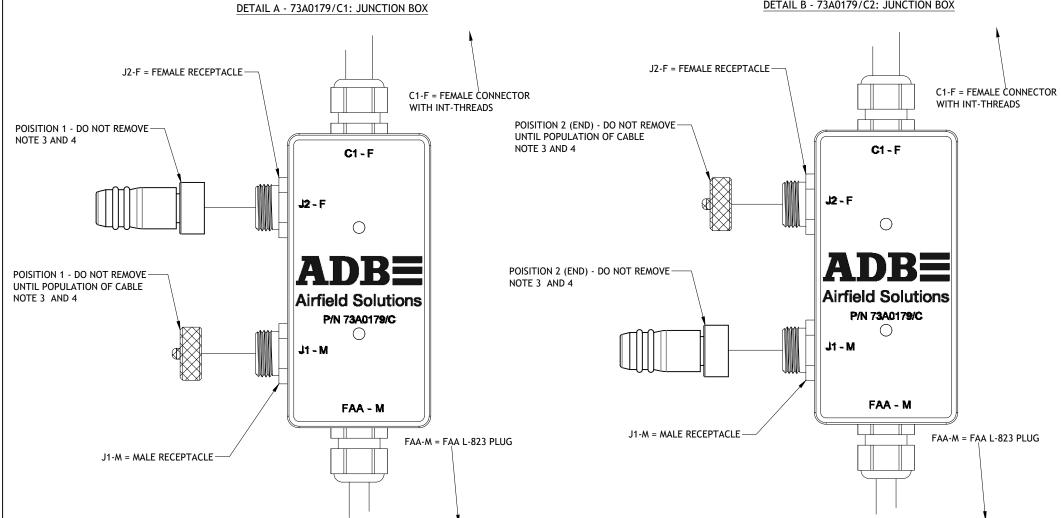

## NOTES:

- 1. ALL EXTERNAL CABLES ARE PROVIDED IN ADB KIT # 94A0664/B2 AND /B2R (REDUNDANT).
- THE 94A0664/B2R KIT CONTAINS (4) 63A0563 CABLE CLAMPS. ONLY (2) ARE REQUIRED IF THE 2. REDUNDANT ISOLATION TRANSFORMERS ARE PROVIDED WITH STYLE 8 SECONDARY.
- 3. DURING INSTALLATION OF CABLE SYSTEM, LEAVE CAPS IN PLACE TO PROTECT CONNECTORS/RECEPTACLES. REMOVE CAPS ONLY WHEN MAKING FINAL CONNECTIONS. PLUGS ARE PRE-INSTALLED ON 73A0179/CX AND ARE NOT TO BE REMOVED.
- DO NOT REMOVE THE CAPS ON THE UNUSED JUNCTION BOX RECEPTACLES. ENSURE CAPS OF 4. UNUSED RECEPTACLES ARE SECURELY FASTENED.
- 5. FOR CORRECT PAPI UNIT POSITIONS AS ASSOCIATED TO THE RUNWAY, LOCATE UNITS PER ADB DOCUMENT # 117A0078 SHEET 3.
- SEE SHEET 3 FOR PAPI UNIT TO EARTH GROUND CONNECTION. 6.
- REFERENCE ADB DOCUMENT # 43A4165/XXXX FOR INTERNAL WIRING OF PAPI UNITS. 7.